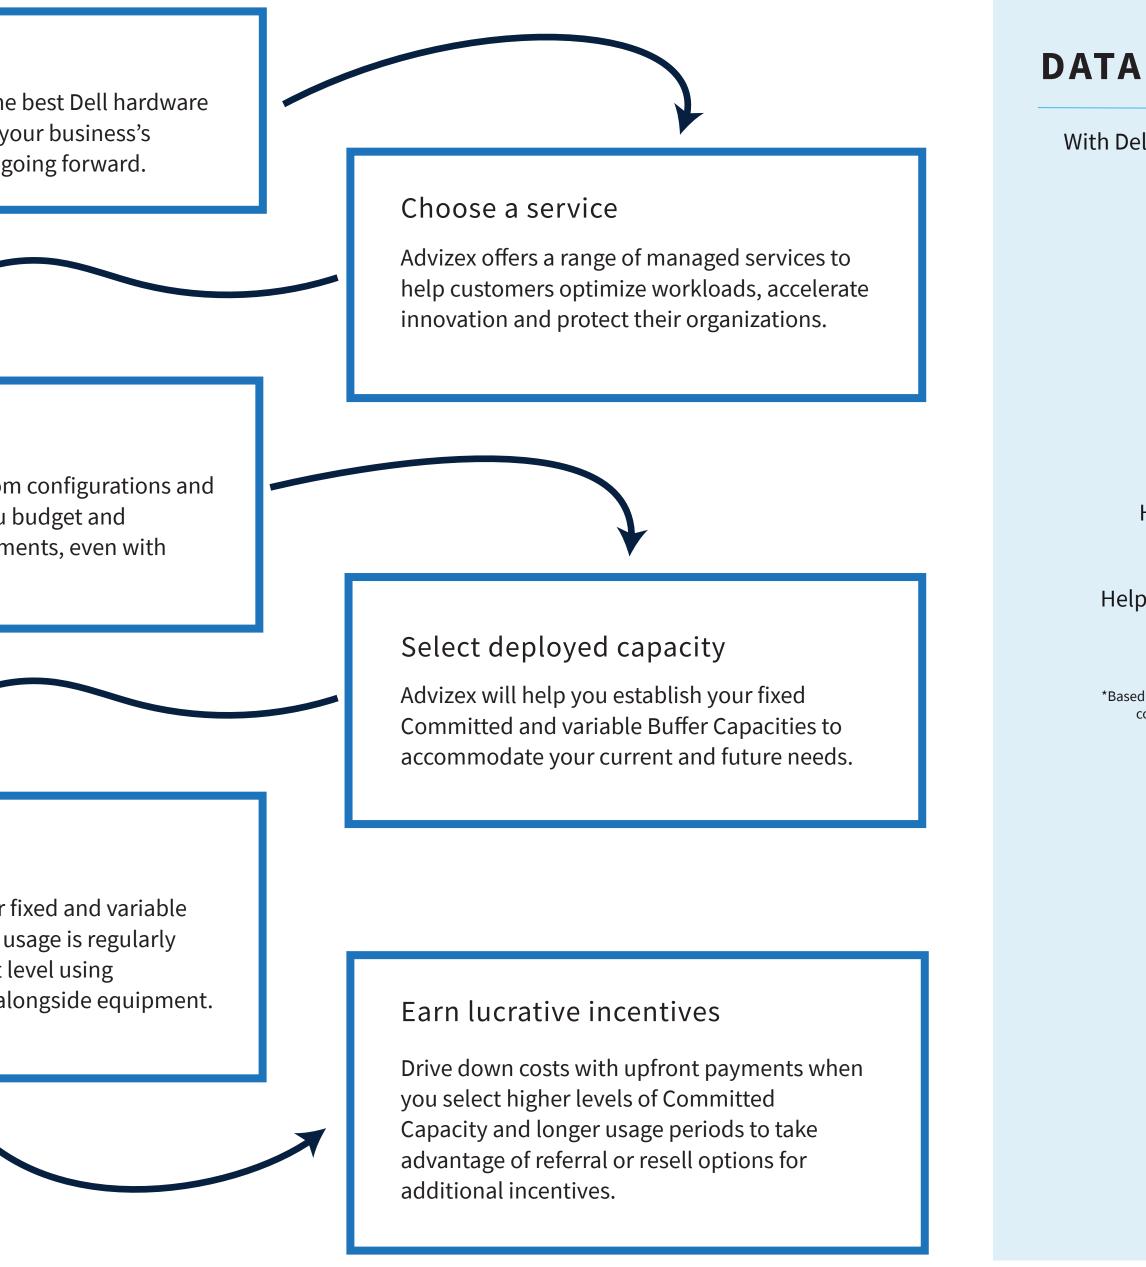

#### Select technology

Advizex can guide you to the best Dell hardware and software solutions for your business's specific IT needs, now and going forward.

#### Predict payments

Simplified pricing for custom configurations and an 85% billing cap help you budget and understand upcoming payments, even with variable usage.

#### Meter Usage

Each payment reflects your fixed and variable capacities. Buffer Capacity usage is regularly measured on a component level using automated tools installed alongside equipment.